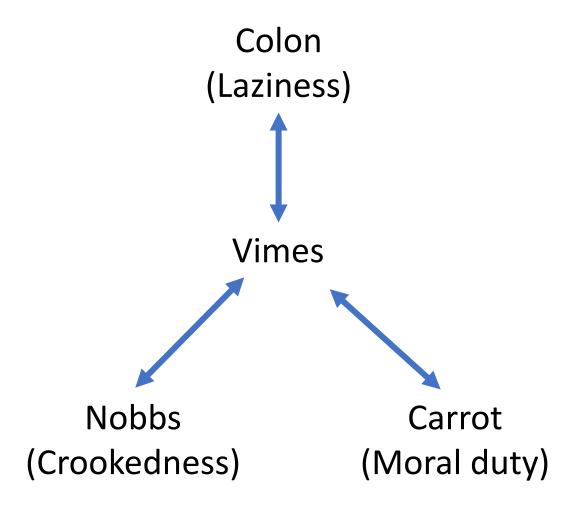

Heide)
- Q&A / Sentence-level techniques

# Setting, Character and Plot elements in a Comedy story

## The Un-Real World



The Real World

#### The Un-Real World



- The absurd & ridiculous
- Lots of opportunity for comedy
- Suspension of disbelief
- Lots of opportunity to alienate your audience.

The Real World

- The mundane world
- Not particularly funny
- Easy to believe/understand
- "Safe"

The Real World



The Un-Real World

### Concept

#### Clear storyline / structure







#### Structure

Clear storyline / structure

Absurd humour Unexpected events









## Setting

#### Strong world-building

Compressed time and space









#### Unexpected events

Clear storyline / structure

#### Structure









#### Characters









## Character relationships — Guards! Guards!



## Character relationships — Red Dwarf



#### Unusual characters

#### Believable characters

#### Characters







A sane "straight" character among wacky characters and strange events.

A comedic character in a "straight" setting (fish out of water)

#### Characters — Growth vs Reset Button







The Real World



The Un-Real World The Real World

Fantasy elements Science fiction Unusual characters Mixed genre/tone A wacky world Absurd humour Unexpected events Compressed time and space

- The absurd & ridiculous
- Lots of opportunity for comedy
- Suspension of disbelief
- Lots of opportunity to alienate your audience.

The Un-Real World