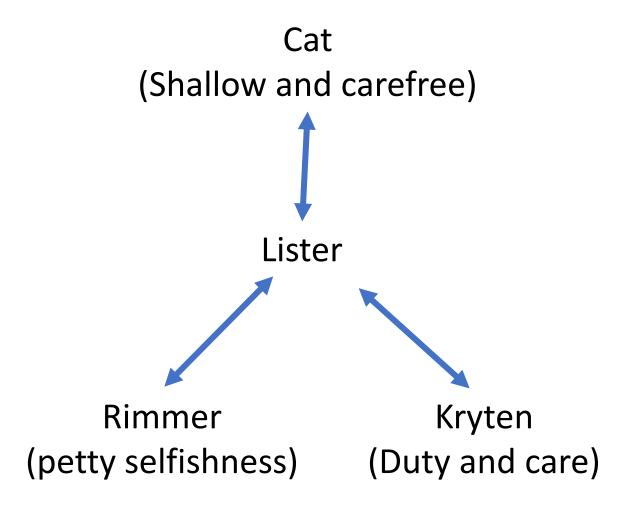

# Setting, Character and Plot elements in a Comedy story

## The Un-Real World



The Real World

#### The Un-Real World



- The absurd & ridiculous
- Lots of opportunity for comedy
- Suspension of disbelief
- Lots of opportunity to alienate your audience.

The Real World

- The mundane world
- Not particularly funny
- Easy to believe/understand
- "Safe"

The Real World



The Un-Real World

### Concept

#### Clear storyline / structure







#### Structure

Clear storyline / structure

Absurd humour Unexpected events









## Setting

#### Strong world-building

Compressed time and space









#### Unexpected events

Clear storyline / structure

#### Structure









#### Characters









## Character relationships — Guards! Guards!



## Character relationships — Red Dwarf



#### Unusual characters

#### Believable characters

#### Characters







A sane "straight" character among wacky characters and strange events.

A comedic character in a "straight" setting (fish out of water)

#### Characters — Growth vs Reset Button







The Real World



The Un-Real World The Real World

Fantasy elements Science fiction Unusual characters Mixed genre/tone A wacky world Absurd humour Unexpected events Compressed time and space

- The absurd & ridiculous
- Lots of opportunity for comedy
- Suspension of disbelief
- Lots of opportunity to alienate your audience.

The Un-Real World