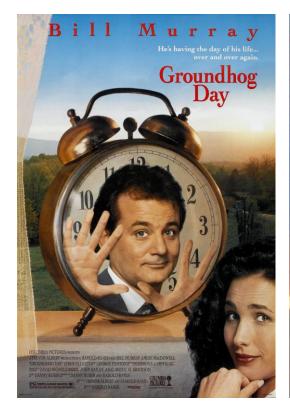

#### Characters — Growth vs Reset Button

The Real World

The Un-Real World The Real World

Fantasy elements Science fiction Unusual characters Mixed genre/tone A wacky world Absurd humour Unexpected events Compressed time and space