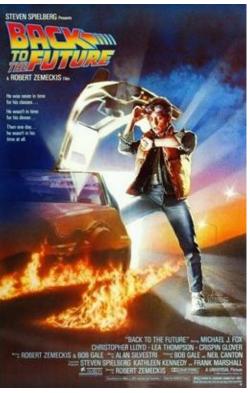

#### Characters — Growth vs Reset Button

The Real World

The Un-Real World The Real World

Fantasy elements Science fiction Unusual characters Mixed genre/tone A wacky world Absurd humour Unexpected events Compressed time and space