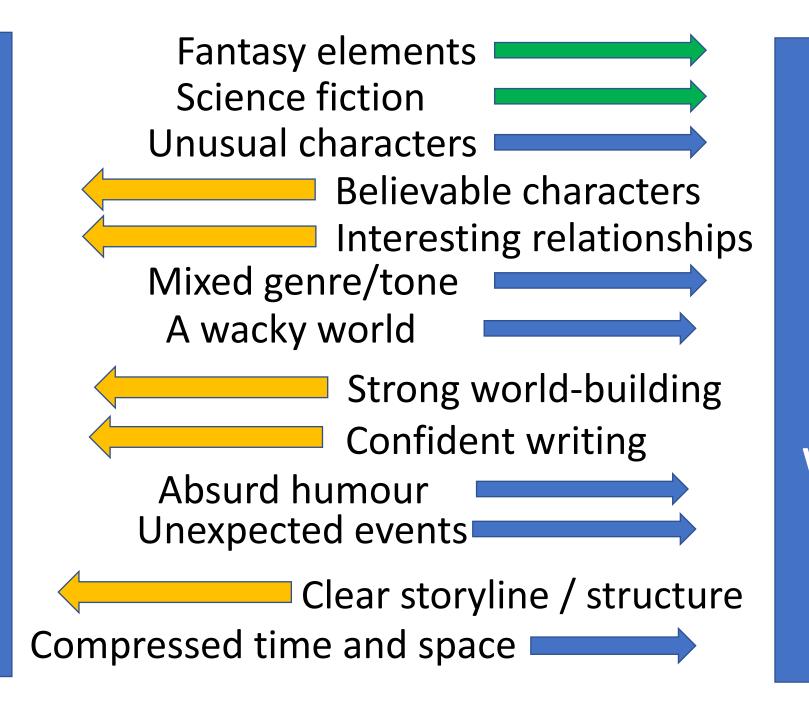

#### Characters — Growth vs Reset Button

The Real World

The Un-Real World The Real World

Fantasy elements Science fiction Unusual characters Mixed genre/tone A wacky world Absurd humour Unexpected events Compressed time and space