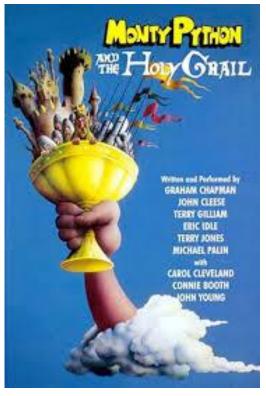

#### Characters — Growth vs Reset Button

The Real World

The Un-Real World The Real World

Fantasy elements Science fiction Unusual characters Mixed genre/tone A wacky world Absurd humour Unexpected events Compressed time and space